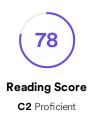

The achieved English level is 76/100 on the EF SET score scale and C2 Proficient according to the Common European Framework of Reference (CEFR). The EF SET score is calculated as an average of the reading and listening scores.