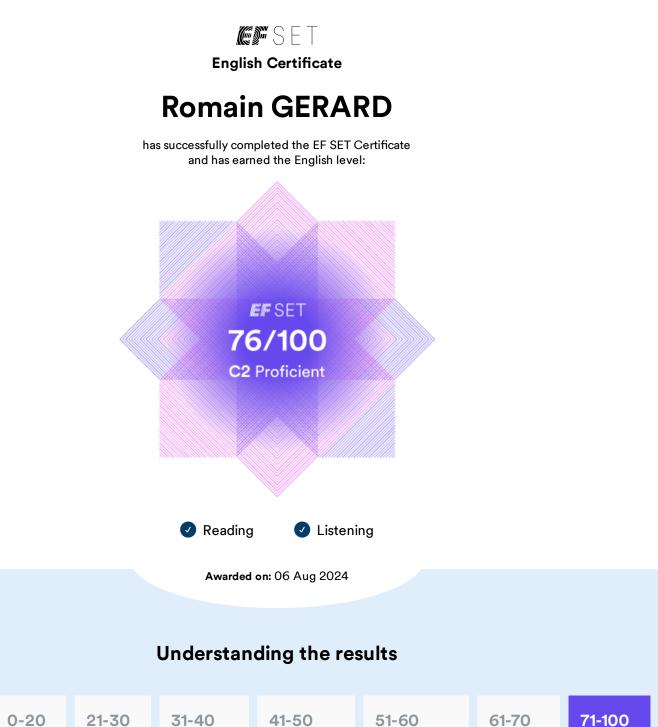

| EF SET | 0-20                | 21-30                 | 31-40                   | 41-50                     | 51-60                              | 61-70                 | 71-100           |
|--------|---------------------|-----------------------|-------------------------|---------------------------|------------------------------------|-----------------------|------------------|
| CEFR   | <b>AO</b><br>Novice | <b>A1</b><br>Beginner | <b>A2</b><br>Elementary | <b>B1</b><br>Intermediate | <b>B2</b><br>Upper<br>Intermediate | <b>C1</b><br>Advanced | C2<br>Proficient |

The achieved English level is 76/100 on the EF SET score scale and C2 Proficient according to the Common European Framework of Reference (CEFR). The EF SET score is calculated as an average of the reading and listening scores.