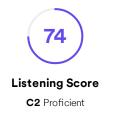

The achieved English level is 76/100 on the EF SET score scale and C2 Proficient according to the Common European Framework of Reference (CEFR). The EF SET score is calculated as an average of the reading and listening scores.